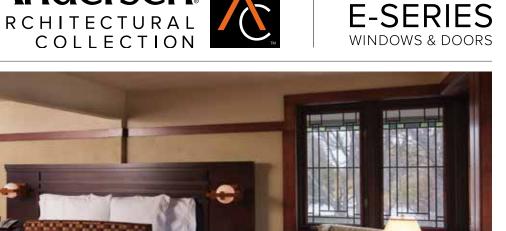

# **Casement Windows Casement, French Casement and Push Out Casement**

Andersen® E-Series casement windows come in custom colors, unlimited interior options and dynamic sizes and shapes. Every E-Series casement window is made to your exact specifications, giving you unmatched freedom.